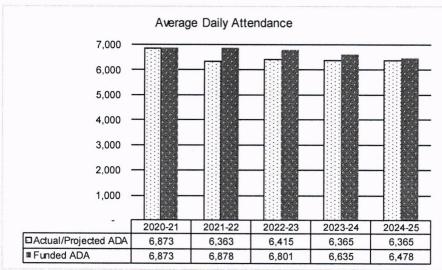

#### **Summary of Revenues**

Total revenues are projected to decrease by \$2,884,224. The LCFF revenue funding is projected to decrease by \$1,215,692 over the prior year due to a small 1.07% COLA and decreased funded ADA. Federal revenue decreased due to one-time funds received in 2023-24 not anticipated to be received in 2024-25. State revenue decreased due to spending of carryover funds from 2023-24. Local revenue decreased due to a reconciliation of prior years' revenue in 2023-24.

| Revenues       | 2022-23<br>Unaudited | 2023-24<br>Est. Actuals | 2024-25<br>Budget | Change from Est. Actuals |
|----------------|----------------------|-------------------------|-------------------|--------------------------|
| LCFF           | 75,492,603           | 80,453,791              | 79,238,099        | (1,215,692)              |
| Federal        | 5,606,556            | 3,575,886               | 2,360,771         | (1,215,115)              |
| Other State    | 27,374,445           | 19,470,891              | 19,317,474        | (153,417)                |
| Other Local    | 5,685,810            | 6,154,102               | 5,854,102         | (300,000)                |
| Total Revenues | 114,159,414          | 109,654,670             | 106,770,446       | (2,884,224)              |