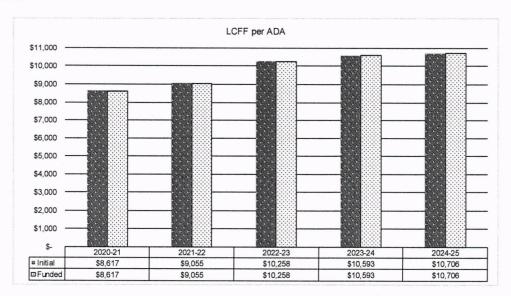

#### Average Daily Attendance (ADA) and LCFF per ADA

The major source of revenue to the school district is the Local Control Funding Formula (LCFF) apportionment calculated on a base revenue formula per unit of Average Daily Attendance (ADA). These revenues are based upon the District's ADA multiplied by the Base Grant per ADA. The calculation of these two factors provides the majority of unrestricted revenues to the District. The chart below shows the LCFF funding trend.

The following table shows the year-over-year trend of Average Daily Attendance (ADA). Actual ADA for Fiscal Year 2024-2025 is projected to be 6,365. The District is funded based on a three-year rolling average.