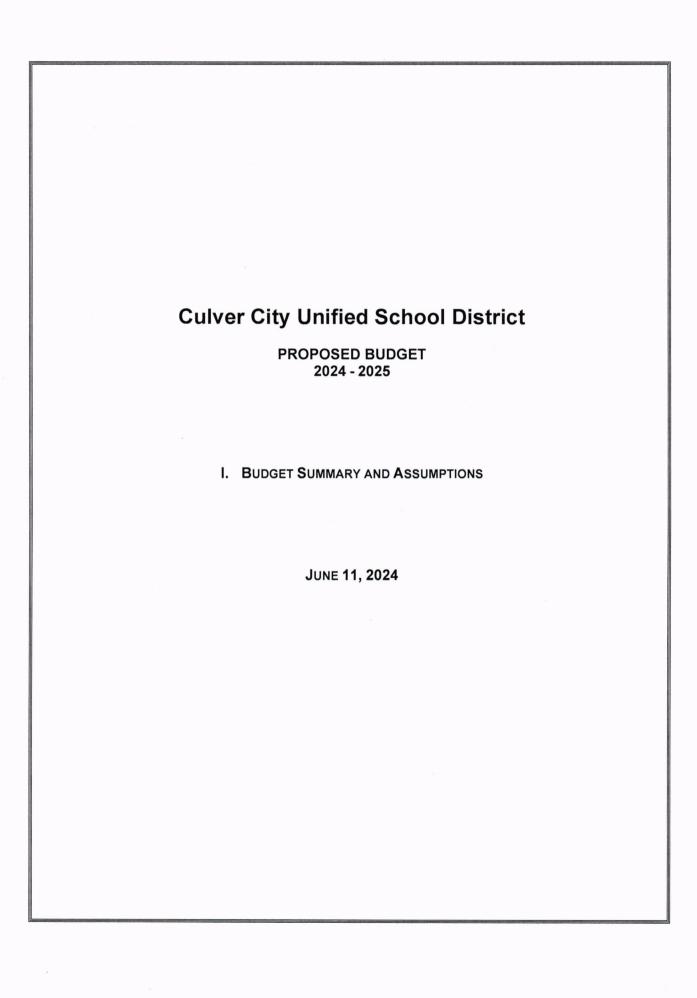

#### Average Daily Attendance (ADA) and LCFF per ADA

The major source of revenue to the school district is the Local Control Funding Formula (LCFF) apportionment calculated on a base revenue formula per unit of Average Daily Attendance (ADA). These revenues are based upon the District's ADA multiplied by the Base Grant per ADA. The calculation of these two factors provides the majority of unrestricted revenues to the District. The chart below shows the LCFF funding trend.

The following table shows the year-over-year trend of Average Daily Attendance (ADA). Actual ADA for Fiscal Year 2024-2025 is projected to be 6,365. The District is funded based on a three-year rolling average.