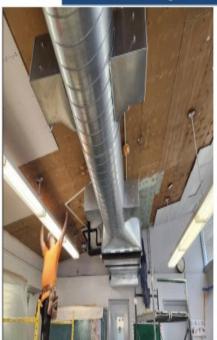

#### El Rincon Teachers Room- Before pictures

This is the room where the ceiling tiles were falling off. This the picture removing the ceiling tiles.