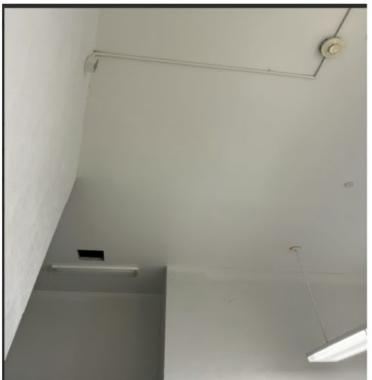

#### El Rincon Teachers Room- Before pictures

This is the room where the ceiling tiles were falling off. This the picture removing the ceiling tiles.