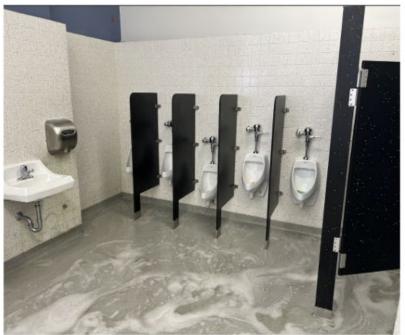

### High School Staff Parking Lot - Before





### High School Staff Parking Lot - After



# Enrichment & Athletic Spaces



### HS Track – Before pictures





### HS Track – After pictures





### High School GYM Floor (deep cleaning and wax coating)





## Middle School GYM Floor (deep cleaning and wax coating)





# Bathroom Repairs & Upgrades



### Farragut bathrooms #1 & #2- Before pictures



### Farragut bathrooms #1 & #2- After pictures





### El Rincon Boys and Girls bathroom- Before pictures





### El Rincon Boys and Girls bathroom- After pictures





### High School Band Bathroom -Before pictures





### High School Band Bathroom -After pictures





### HS & MS Boys Bathroom Partitioning-Before pictures



### HS & MS Boys Bathroom Partitioning-After pictures





### Linwood E. Howe - Bathroom Before



### Linwood E. Howe - Bathroom After





#### What's next?

- ➤ Panel of Architectural firms recommended by the staff after the competitive RFQ process for 8/27 board approval
- > Fall 2024 roof replacement project is underway-
  - Last week RFP for the roofing contractor is advertised in the local newspaper
  - O Bids are expected by 1 PM on Sept 11, 2024.
  - o Tentative board approval in Sept 24, 2024
  - Roofing contract for emergencies

### District wide projects:

- ➤ Blacktop repairs/ replacement
- ➤ Drainage issues
- > Summer Roof replacement
- > Permanent shade structures
- ➤ Playground equipment
- ➤ Instructional Technology???

### What's next?

➤ Site Facility Community Committee Meetings

➤ Re-Convening of Site Teams for input on the