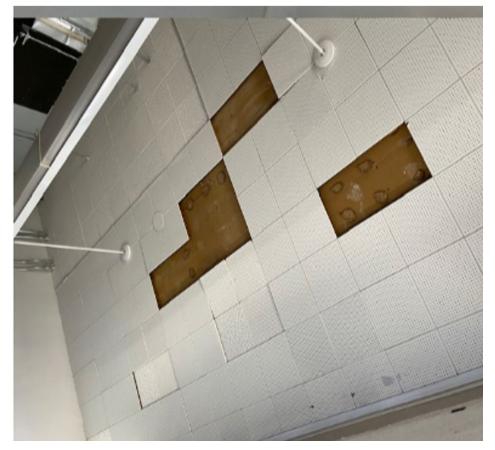

#### El Rincon Teachers Room- Before pictures

This is the room where the ceiling tiles were falling off. This the picture removing the ceiling tiles.