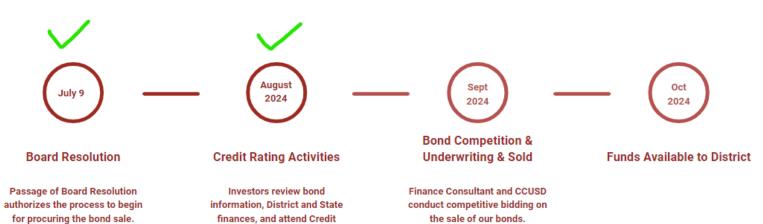

?

- ➤ Panel of Architectural firms recommended by the staff after the competitive RFQ process for 8/27 board approval
- > Fall 2024 roof replacement project is underway-
  - Last week RFP for the roofing contractor is advertised in the local newspaper
  - O Bids are expected by 1 PM on Sept 11, 2024.
  - o Tentative board approval in Sept 24, 2024
  - Roofing contract for emergencies

### District wide projects:

- ➤ Blacktop repairs/ replacement
- ➤ Drainage issues
- > Summer Roof replacement
- > Permanent shade structures
- ➤ Playground equipment
- ➤ Instructional Technology???

### What's next?

➤ Site Facility Community Committee Meetings

➤ Re-Convening of Site Teams for input on the Facility Master Plan

➤ Districtwide Standards /Sustainability Measures

### **Bond Sale Timeline**



Rating Call.

### Link for summer projects

### **Summer Projects**



Thank you!