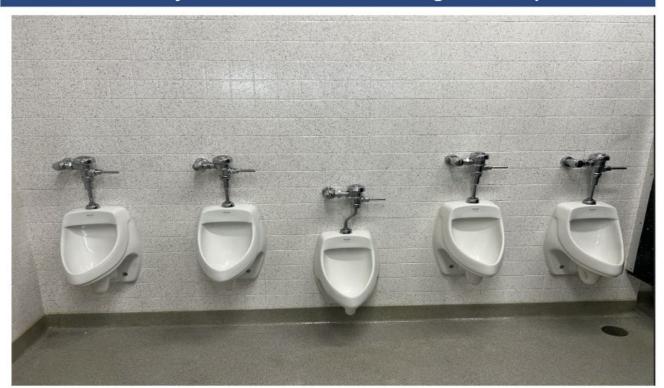

pictures





# CCHS Parking Cleaning & Additional Spaces



### High School Staff Parking Lot - Before





### High School Staff Parking Lot - After



# Enrichment & Athletic Spaces



### HS Track – Before pictures





### HS Track – After pictures





### High School GYM Floor (deep cleaning and wax coating)





## Middle School GYM Floor (deep cleaning and wax coating)





# Bathroom Repairs & Upgrades



### Farragut bathrooms #1 & #2- Before pictures



### Farragut bathrooms #1 & #2- After pictures





### El Rincon Boys and Girls bathroom- Before pictures





### El Rincon Boys and Girls bathroom- After pictures





### High School Band Bathroom -Before pictures





### High School Band Bathroom -After pictures





### HS & MS Boys Bathroom Partitioning-Before pictures



### HS & MS Boys Bathroom Partitioning-After pictures





### Linwood E. Howe - Bathroom Before



### Linwood E. Howe - Bathroom After





#### What's next?

- ➤ Panel of Architectural firms recommended by the staff after the competitive RFQ process for 8/27 board approval
- > Fall 2024 roof replacement project is underway-
  - Last week RFP for the roofing contractor is advertised in the local newspaper
  - O Bids are expected by 1 PM on Sept 11, 2024.
  - o Tentative board approval in Sept 24, 2024
  - Roofing contract for emergencies

### District wide projects:

- ➤ Blacktop repairs/ replacement
- ➤ Drainage issues
- > Summer Roof replacement
- > Permanent shade structures
- ➤ Playground equipment
- ➤ Instructional Technology???

### What's next?

➤ Site Facility Community Committ