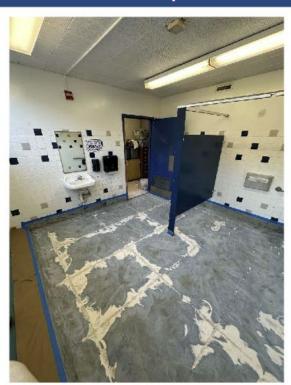

ing tiles were falling off. This the picture removing the ceiling tiles.

### El Rincon Teachers Room- After pictures





# CCHS Parking Cleaning & Additional Spaces



### High School Staff Parking Lot - Before





### High School Staff Parking Lot - After



# Enrichment & Athletic Spaces



### HS Track – Before pictures





### HS Track – After pictures





### High School GYM Floor (deep cleaning and wax coating)





## Middle School GYM Floor (deep cleaning and wax coating)





# Bathroom Repairs & Upgrades



### Farragut bathrooms #1 & #2- Before pictures



### Farragut bathrooms #1 & #2- After pictures





### El Rincon Boys and Girls bathroom- Before pictures





### El Rincon Boys and Girls bathroom- After pictures





### High School Band Bathroom -Before pictures





### High School Band Bathroom -After pictures





### HS & MS Boys Bathroom Partitioning-Before pictures



### HS & MS Boys Bathroom Partitioning-After pictures





### Linwood E. Howe - Bathroom Before



### Linwood E. Howe - Bathroom After





#### What's next?

- ➤ Panel of Architectural firms recommended by the staff after the competitive RFQ process for 8/27 board approval
- > Fall 2024 roof replacement project is underway-
  - Last week RFP for the roofing contractor is advertised in the local newspaper
  - O Bids are expected by 1 PM on Sept 11, 2024.
  - o Tentative board approval in Sept 24, 2024
  - Roofing contract for emergencies

### District wide projects:

- ➤ Blacktop repairs/ replacement
- ➤ Drainage issues
- > Summer Roof replacement
- > Permanent shade structures