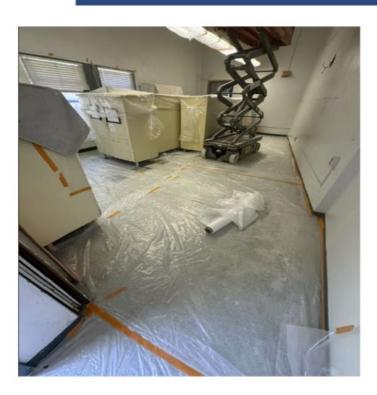

#### El Rincon Teachers Room- Before pictures

This is the room where the ceiling tiles were falling off. This the picture removing the ceiling tiles.