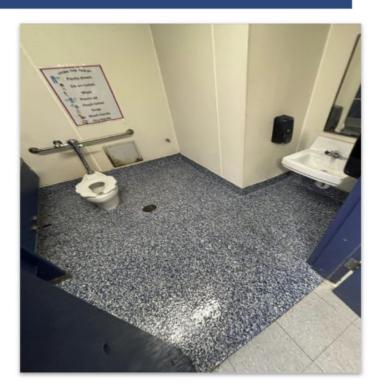

- After



# Enrichment & Athletic Spaces



### HS Track – Before pictures





### HS Track – After pictures





### High School GYM Floor (deep cleaning and wax coating)





## Middle School GYM Floor (deep cleaning and wax coating)





# Bathroom Repairs & Upgrades



### Farragut bathrooms #1 & #2- Before pictures



### Farragut bathrooms #1 & #2- After pictures





### El Rincon Boys and Girls bathroom- Before pictures





### El Rincon Boys and Girls bathroom- After pictures





### High School Band Bathroom -Before pictures





### High School Band Bathroom -After pictures





### HS & MS Boys Bathroom Partitioning-Before pictures



### HS & MS Boys Bathroom Partitioning-After pictures





### Linwood E. Howe - Bathroom Before



### Linwood E. Howe - Bathroom After





#### What's next?

- ➤ Panel of Architectural firms recommended by the staff after the competitive RFQ process for 8/27 board approval
- > Fall 2024 roof replacement project is underway-
  - Last week RFP for the roofing contractor is advertised in the local newspaper
  - O Bids are expected by 1 PM on Sept 11, 2024.
  - o Tentative board approval in Sept 24, 2024
  - Roofing contract for emergencies

### District wide projects:

- ➤ Blacktop repairs/ replacement
- ➤ Drainage issues
- > Summer Roof replacement
- > Permanent shade structures
- ➤ Playground equipment
- ➤ Instructional Technology???

### What's next?

➤ Site Facility Community Committee Meetings

➤ Re-Convening of Site Teams for input on the Facility Master Plan

➤ Districtwide Standards /Sustainability Measures

### **Bond