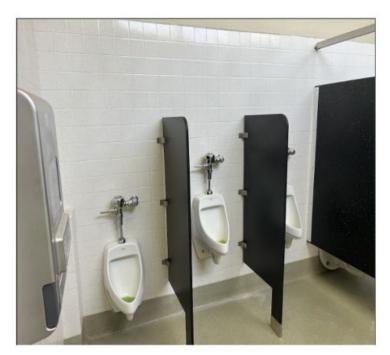

### High School Staff Parking Lot - Before





### High School Staff Parking Lot - After



# Enrichment & Athletic Spaces



### HS Track – Before pictures





### HS Track – After pictures





### High School GYM Floor (deep cleaning and wax coating)





## Middle School GYM Floor (deep cleaning and wax coating)





# Bathroom Repairs & Upgrades



### Farragut bathrooms #1 & #2- Before pictures



### Farragut bathrooms #1 & #2- After pictures





### El Rincon Boys and Girls bathroom- Before pictures





### El Rincon Boys and Girls bathroom- After pictures





### High School Band Bathroom -Before pictures





### High School Band Bathroom -After pictures





### HS & MS Boys Bathroom Partitioning-Before pictures



### HS & MS Boys Bathroom Partitioning-After pictures





### Linwood E. Howe - Bathroom Before



### Linwood E. Howe - Bathroom After





#### What's next?

- ➤ Panel of Architectural firms recommended by the staff after the competitive RFQ process for 8/27 board approval
- > Fall 2024 roof replacement project is underway-
  - Last week RFP for the roofing contractor is advertised in the local newspaper
  - O Bids are expected by 1 PM on Sept 11, 2024.
  - o Tentative board approval in Sept 24, 2024
  - Roofing contract for emergencies

### District wide projects:

- ➤ Blacktop repairs/ replacement
- ➤ Drainage issues
- > Summer Roof replacement
- > Permanent shade structures
- ➤ Playground equipment
- ➤ Instructional Technology???

### What's next?

➤ Site Facility Community Committee Meetings

➤ Re-Convening of Site Teams for input on th